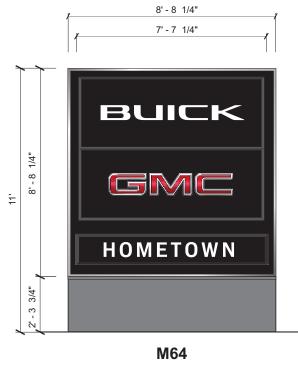

# BUICK 8-8 1/4" HOMETOWN 11, 8-8 1/4" M64

8' - 8 1/4"

### RED INDICATES FLAT GRAPHICS

| COPY SIZE BY SIGN |           |              |
|-------------------|-----------|--------------|
| SIGN              | BUICK     |              |
| P245              | 1'-1 1/4" | 1'-7 7/8"    |
| P137              | 10"       | 1'- 2 15/16" |
| P92               | 7 11/16"  | 11 1/2"      |
| S64               | 7 11/16"  | 11 1/2"      |
| P38               | 5 9/16"   | 8 5/16"      |
| S36               | 5 9/16"   | 8 5/16"      |
| S16               | 3 3/4"    | 5 5/8"       |

REFER TO MASTER DRAWINGS FOR PRODUCTION SIZES