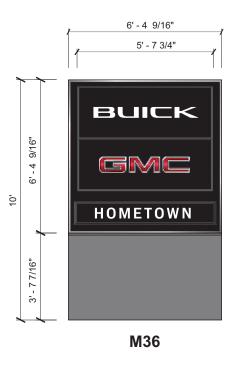

# BUICK - 11'-3 1/4" 1' - 7 7/8" BUICK **HOMETOWN** 1' - 2 15/16" BUICK \_ 8'**-**8 1/4"\_\_ HOMETOWN Avaible Standard Heights 47', 42', 37' 11 1/2" BUICK HOMETOWN — 6'<del>-</del>4 9/16"— -6'-4 9/16"— Avaible Standard Heights 36', 31', 26' 11 1/2" BUICK GMC FLAT GRAPHICS HOMETOWN HOMETOWN HOMETOWN 3 3/4" P245 S36 P92 S64 P38 S16 P137

# **RED INDICATES FLAT GRAPHICS**

| COPY SIZE BY SIGN |           |              |
|-------------------|-----------|--------------|
| SIGN              | BUICK     | GMC          |
| P245              | 1'-1 1/4" | 1'-7 7/8"    |
| P137              | 10"       | 1'- 2 15/16" |
| P92               | 7 11/16"  | 11 1/2"      |
| S64               | 7 11/16"  | 11 1/2"      |
| P38               | 5 9/16"   | 8 5/16"      |
| S36               | 5 9/16"   | 8 5/16"      |
| S16               | 3 3/4"    | 5 5/8"       |

REFER TO MASTER DRAWINGS FOR PRODUCTION SIZES

2655 International Parkway Virginia Beach, VA 23452

Phone: 757.301.7008

Fax: 866.418.9462

Call Toll-Free 844.511.7565

This document is the sole property of AGI, and all design, manufacturing, reproduction, use and sale rights regarding the same are expressly forbidden. It is submitted under a confidential relationship, for a special purpose, and the recipient, by accepting this document assumes custody and agrees that this document will not be copied or reproduced in whole or in part, nor its contents revealed in any manner or to any purpose for which it was tendered, nor any special features peculiar to this design be incorporated in other projects.