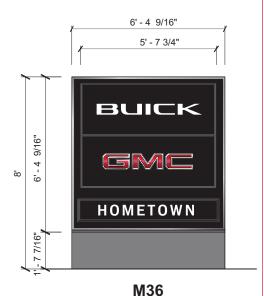

# BUICK - 11'-3 1/4" 1' - 7 7/8" BUICK **HOMETOWN** 1' - 2 15/16" BUICK \_ 8'**-**8 1/4"\_\_ HOMETOWN Avaible Standard Heights 47', 42', 37' 11 1/2" BUICK HOMETOWN — 6'<del>-</del>4 9/16"— -6'-4 9/16"— Avaible Standard Heights 36', 31', 26' 11 1/2" BUICK GMC FLAT GRAPHICS HOMETOWN HOMETOWN HOMETOWN 3 3/4" P245 S36 P92 S64 P38 S16 P137

# **RED INDICATES FLAT GRAPHICS**

| COPY SIZE BY SIGN |           |              |
|-------------------|-----------|--------------|
| SIGN              | BUICK     | GMC          |
| P245              | 1'-1 1/4" | 1'-7 7/8"    |
| P137              | 10"       | 1'- 2 15/16" |
| P92               | 7 11/16"  | 11 1/2"      |
| S64               | 7 11/16"  | 11 1/2"      |
| P38               | 5 9/16"   | 8 5/16"      |
| S36               | 5 9/16"   | 8 5/16"      |
| S16               | 3 3/4"    | 5 5/8"       |

REFER TO MASTER DRAWINGS FOR PRODUCTION SIZES

2655 International Parkway Virginia Beach, VA 23452

Phone: 757.301.7008

Fax: 866.418.9462

Call Toll-Free 844.511.7565

This document is the sole property of AGI, and all design, manufacturing, reproduction, use and sale rights regarding the same are expressly forbidden. It is submitted under a confidential relationship, for a special purpose, and the recipient, by accepting this document assumes custody and agrees that this document will not be copied or reproduced in whole or in part, nor its contents revealed in any manner or to any purpose for which it was tendered, nor any special features peculiar to this design be incorporated in other projects.