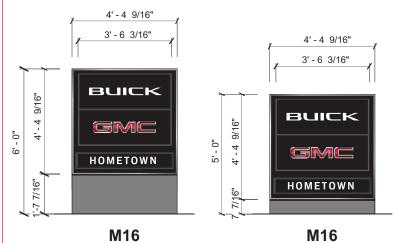

# BUICK - 11'-3 1/4" 1' - 7 7/8" BUICK **HOMETOWN** 1' - 2 15/16" BUICK \_ 8'**-**8 1/4"\_\_ HOMETOWN Avaible Standard Heights 47', 42', 37' 11 1/2" BUICK HOMETOWN — 6'<del>-</del>4 9/16"— -6'-4 9/16"— Avaible Standard Heights 36', 31', 26' 11 1/2" BUICK GMC FLAT GRAPHICS HOMETOWN HOMETOWN HOMETOWN 3 3/4" P245 S36 P92 S64 P38 S16 P137

# **RED INDICATES FLAT GRAPHICS**

| COPY SIZE BY SIGN |           |              |
|-------------------|-----------|--------------|
| SIGN              | BUICK     | GMC          |
| P245              | 1'-1 1/4" | 1'-7 7/8"    |
| P137              | 10"       | 1'- 2 15/16" |
| P92               | 7 11/16"  | 11 1/2"      |
| S64               | 7 11/16"  | 11 1/2"      |
| P38               | 5 9/16"   | 8 5/16"      |
| S36               | 5 9/16"   | 8 5/16"      |
| S16               | 3 3/4"    | 5 5/8"       |

REFER TO MASTER DRAWINGS FOR PRODUCTION SIZES

2655 International Parkway Virginia Beach, VA 23452

Phone: 757.301.7008

Fax: 866.418.9462

Call Toll-Free 844.511.7565

This document is the sole property of AGI, and all design, manufacturing, reproduction, use and sale rights regarding the same are expressly forbidden. It is submitted under a confidential relationship, for a special purpose, and the recipient, by accepting this document assumes custody and agrees that this document will not be copied or reproduced in whole or in part, nor its contents revealed in any manner or to any purpose for which it was tendered, nor any special features peculiar to this design be incorporated in other projects.